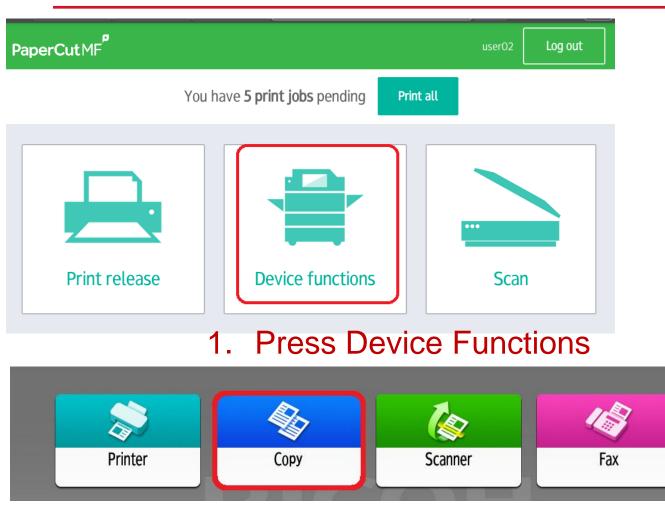

#### **User Operation Training**

Prepared by User Training Team

1







All users must perform one-off registration before use.

Place "access card" on card reader.

Input Windows logon ID and password and press "OK" to confirm registration process.







#### Tap your card on the card reader

# How to Login Ricoh MFP by Login Ricoh Name & Password



#### PaperCutMF Username user02 Username Password X X a q Next Done 습 企 $\textcircled{\blue}{\label{eq:alpha}}$ 습 仚 m n (a)n m 文字 $\langle \rangle$ 記号 $\Box$ 文字 $\langle \rangle$ $(\mathbf{r})$ $\Box$ 記号 Check Status 谷 $\bigcirc$ Stop Check Status 谷 Stop

PaperCutMF







#### Tap your card on the card reader

#### or press Logout on the top right in your panel





# How to select Copier function









### 2. Select Copy from the Panel











# **Print Function**







Select [**Ricoh Printer**] from your application then go to the [Print Options / Printer Properties] to select function then hit [OK] to print

|                                                                         | ly Used Settings Det                                                                       | ailed Settings | Configuration/About            |                                                                                    |
|-------------------------------------------------------------------------|--------------------------------------------------------------------------------------------|----------------|--------------------------------|-----------------------------------------------------------