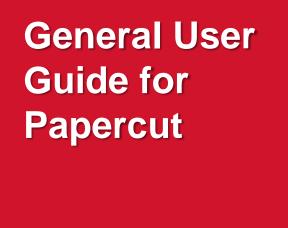

#### **User Operation Training**

Prepared by User Training Team

1

All users must perform one-off registration before use.

Place "access card" on card reader.

Input Windows logon ID and password and press "OK" to confirm registration process.

#### Tap your card on the card reader