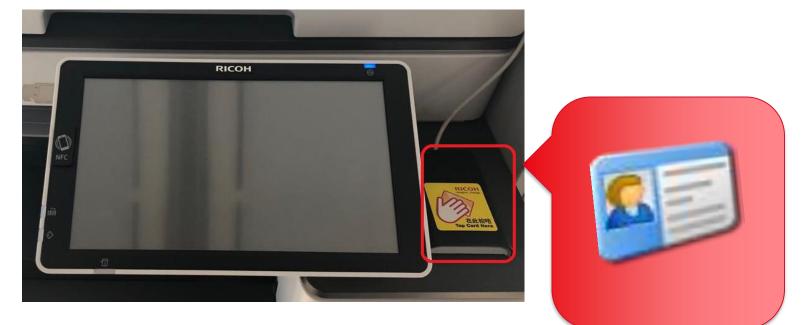

# How to Login Ricoh MFP by Login Ricoh Name & Password

#### PaperCutMF Username user02 Username Password X X a q Next Done 습 企 $\textcircled{\blue}{\label{eq:alpha}}$ 습 仚 m n (a)n m 文字 $\langle \rangle$ 記号 $\Box$ 文字 $\langle \rangle$ $(\mathbf{r})$ $\Box$ 記号 Check Status 谷 $\bigcirc$ Stop Check Status 谷 Stop

PaperCutMF