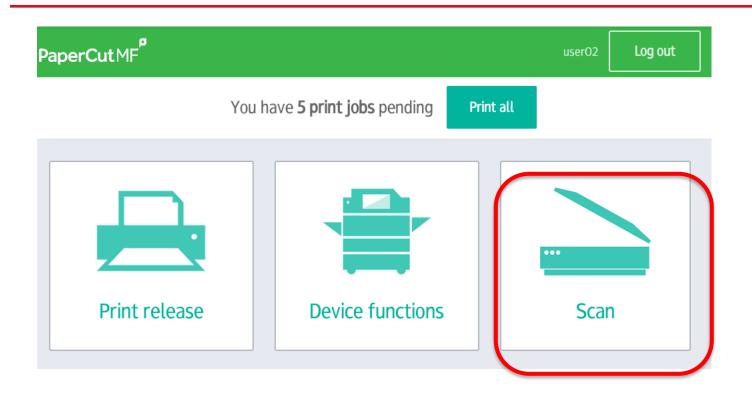

## How to Scan

Press \_\_\_\_\_ for scanning your document to your home folder

Press Start scanning to scan to your home folder, or press Filename then enter the file name for your document