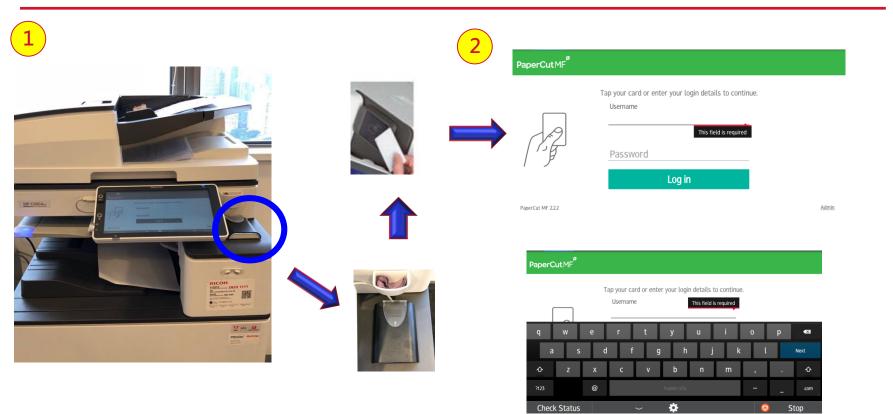

#### **User Operation Training**

Prepared by User Training Team

1







All users must perform one-off registration before use.

Place "access card" on card reader.

Input Windows logon ID and password and press "OK" to confirm registration process.







#### Tap your card on the card reader

# How to Login Ricoh MFP by Login Ricoh Name & Password



#### PaperCutMF Username user02 Username Password X X a q Next Done 습 企 $\textcircled{\blue}{\label{eq:alpha}}$ 습 仚 m n (a)n m 文字 $\langle \rangle$ 記号 $\Box$ 文字 $\langle \rangle$ $(\mathbf{r})$ $\Box$ 記号 Check Status 谷 $\bigcirc$ Stop Check Status 谷 Stop

PaperCutMF







#### Tap your card on the card reader

#### or press Logout on the top right in your panel





# How to select Copier function









### 2. Select Copy from the Panel











# **Print Function**







Select [**Ricoh Printer**] from