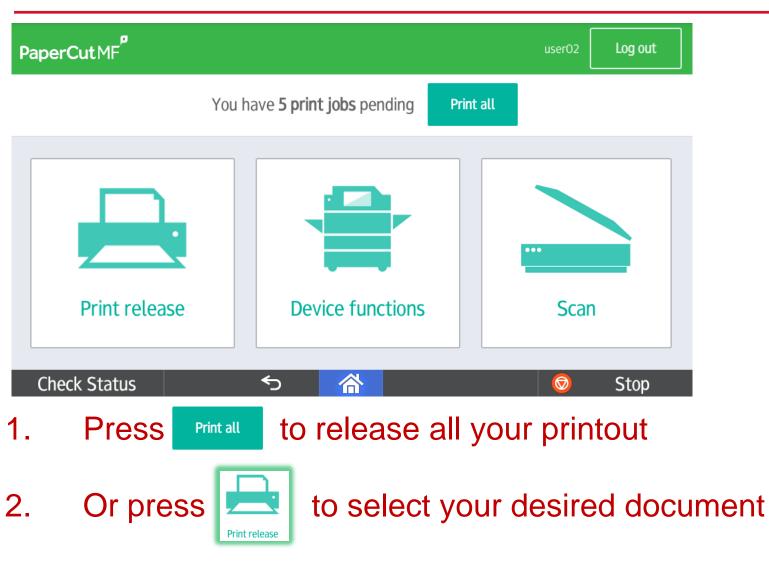

PaperCutMF

# How to select your printout

4. Or select your desired document then press

to delete