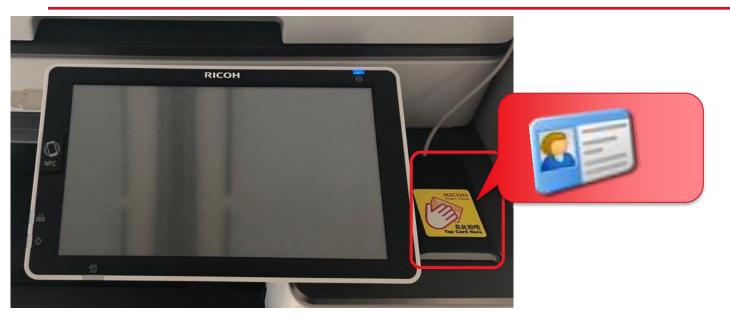

#### **User Operation Training**

Prepared by User Training Team

1

All users must perform one-off registration before use.

Place "access card" on card reader.

Input Windows logon ID and password and press "OK" to confirm registration process.

#### Tap your card on the card reader