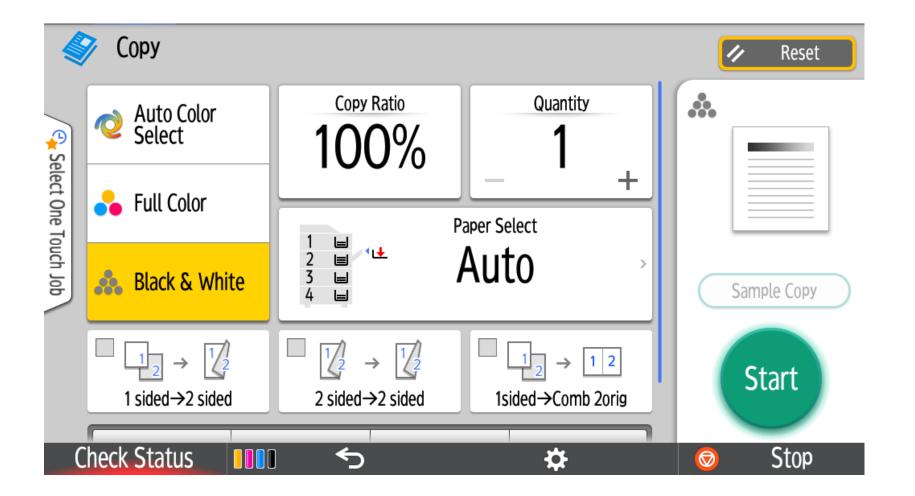

ser Operation Training**

Prepared by User Training Team

1







All users must perform one-off registration before use.

Place "access card" on card reader.

Input Windows logon ID and password and press "OK" to confirm registration process.







#### Tap your card on the card reader

# How to Login Ricoh MFP by Login Ricoh Name & Password



#### PaperCutMF Username user02 Username Password X X a q Next Done 습 企 $\textcircled{\blue}{\label{eq:alpha}}$ 습 仚 m n (a)n m 文字 $\langle \rangle$ 記号 $\Box$ 文字 $\langle \rangle$ $(\mathbf{r})$ $\Box$ 記号 Check Status 谷 $\bigcirc$ Stop Check Status 谷 Stop

PaperCutMF







#### Tap your card on the card reader

#### or press Logout on the top right in your panel





# How to select Copier function









### 2. Select Copy from the Panel











# **Print Function**







Select [**Ricoh Printer**] from your application then go to the [Print Options / Printer Properties] to select function then hit [OK] to print

|                                                                         | ly Used Settings Det                                                                       | ailed Settings | Configuration/About            |                                                                                    |
|-------------------------------------------------------------------------|--------------------------------------------------------------------------------------------|----------------|--------------------------------|------------------------------------------------------------------------------------|
| Print