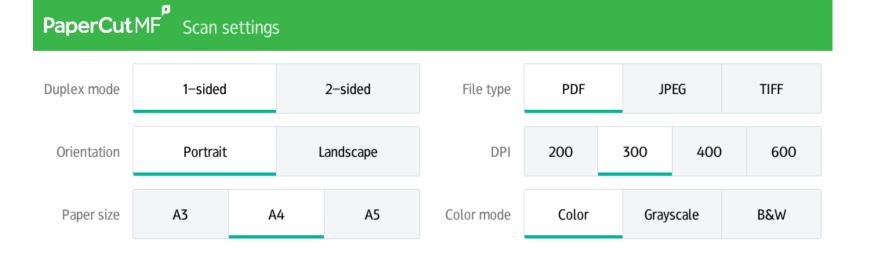

# How to change the scan setting

Change your desired setting then press

Start scanning