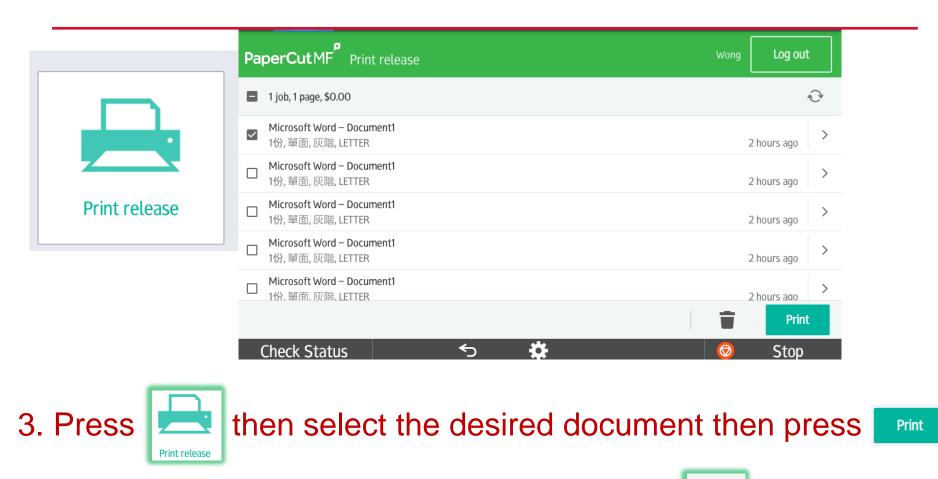

# How to select your printout

4. Or select your desired document then press

to delete