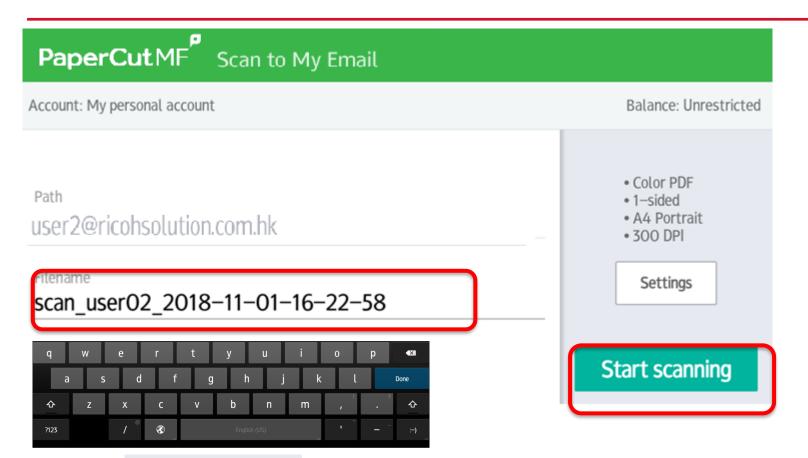

# How to change the scan setting

| PaperCutMF <sup>P</sup> Scan to My Ema                                          | ail                                                                                                                                                          |
|---------------------------------------------------------------------------------|--------------------------------------------------------------------------------------------------------------------------------------------------------------|
| Account: My personal account                                                    | Balance: Unrestricted                                                                                                                                        |
| Path<br>user2@ricohsolution.com.hk<br>Filename<br>scan_user02_2018-11-01-16-22- | <ul> <li>Settings</li> <li>58</li> <li>Color PDF</li> <li>1-sided</li> <li>A4 Portrait</li> <li>300 DPI</li> <li>Settings</li> <li>Start scanning</li> </ul> |
| Press Settings to char                                                          | ge the scan setting                                                                                                                                          |